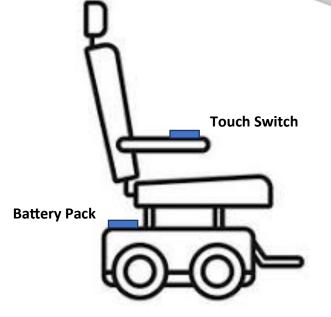

## Easy to install:

**WIRELESS** 

- Attach to wheelchair by double sided Tape/Velcro/ cable tie
- Attach battery pack to base cover of wheelchair (supplied with cable)