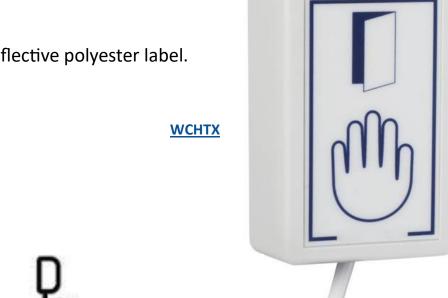

## Wireless touch switch ideal for wheelchairs.

Allows users to open automatic doors with minimal effort.

The simplest of touch to 5mm proximity.

Hard coated, <u>SteriTouch</u>® anti-bacterial, scratch resistant, anti-reflective polyester label.

Compatible with our RX receiver range.

- 868MHz
- 4 x AA alkaline batteries in enclosed battery pack (supplied)
- Sounder on activation
- Battery saving design, unit will only transmit once if hand left on
- Battery life of approximately 1 year +
- Dimensions: 72 x 44 x 23 mm