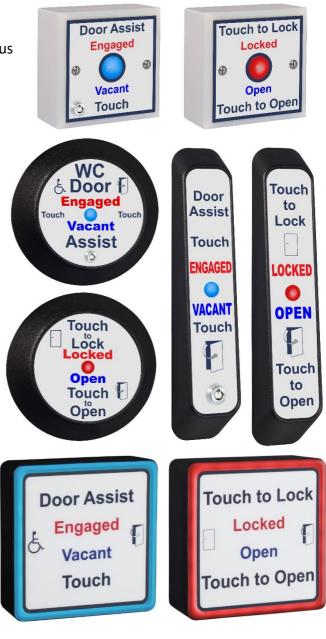

- Powered by 12-24Vdc
- Switching red & blue LEDs to show engaged or vacant status
- Operation by anti-microbial touch switches
- Up to 60mm adjustable activation range
- Available in a choice of style to suit the installation. Architrave, round, square - IP65, single gang - IP52
- Key-switch on all external sensors for emergency entry

SGWCASSK (single gang external switch) AWCASSK (architrave external switch) SGWCLOCK (single gang internal switch) AWCLOCK (architrave internal switch) RWCASSK (round external switch) RWCLOCK (round internal switch)

SQWCASSK (square external switch) SQWCLOCK (square internal switch)

Scan for video demonstration