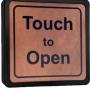

**BESPOKE OPTIONS AVAILABLE** 

Our antimicrobial square sensors offer protection against a range of bacteria including E. coli, MRSA, Salmonella and Legionella, as well as black mould growth, biofilm and fungi. Our acrylic signage is protected by SteriTouch® which means 99.9% of germs will not grow on them. We can now replicate metals including stainless steel & copper. Using our in house printer we are able to print faux stainless, making them more hygienic then the traditional stainless steel push pads due to them being protected by SteriTouch®. We also design bespoke labels, which can include company names and logos.