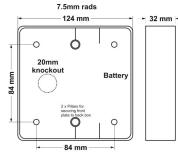

**SQFSOPEN-NL** 

- 868MHz
- 4 x AA alkaline batteries (supplied)
- Approximately 100,000 operations
- Green LED (HAND versions only) & bleep on activation
- Scratch resistant anti microbial acrylic label
- Battery saving design, unit will only transmit once if hand left on
- Activation area: HAND 68mm, TTO 95mm
- Approx 15-20mm activation range (Touch free) HAND only versions
- Reinforced nylon housing
- Max 50m distance between the sensor and receiver
- IP65 rated
- Supplied with screw covers for aesthetic purposes