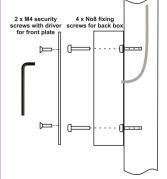

-NT** 

**SQIOPEN** 

**SQIOPEN-NL** 







**SQFOOT** 

**SQFCOPEN-NL** 

**SQFSOPEN** 

**SQFSOPEN-NL** 

- 868MHz
- 4 x AA alkaline batteries (supplied)
- Approximately 100,000 operations
- Green LED (HAND versions only) & bleep on activation
- Scratch resistant anti microbial acrylic label
- Battery saving design, unit will only transmit once if hand left on
- Activation area: HAND 68mm, TTO 95mm
- Approx 15-20mm activation range (Touch free) HAND only versions
- Reinforced nylon housing
- Max 50m distance between the sensor and receiver
- IP65 rated
- Supplied with screw covers for aesthetic purposes











**SQTXHAND** 

SOTXHAND-NT

**SQTXOPEN** 

**SQTXOPEN-NL** 

**SQTXFOOT** 











**SQFCTXOPEN-NL** 

**SQFSTXOPEN** 

**SQFSTXOPEN-NL** 

**BESPOKE OPTIONS AVAILABLE** 





Our antimicrobial square sensors offer protection against a range of bacteria including E. coli, MRSA, Salmonella and Legionella, as well as black mould growth, biofilm and fungi. Our acrylic signage is protected by SteriTouch® which means 99.9% of germs will not grow on them. We can now replicate metals including stainless steel & copper. Using our in house printer we are able to print faux stainless, making them more hygienic then the traditional stainless steel push pads due to them being protected by SteriTouch®. We also design bespoke labels, which can include company names and logos.



www.quantek.co.uk sales@cproxltd.com 01246 417113