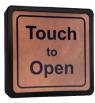

**BESPOKE OPTIONS AVAILABLE** 

Our antimicrobial square sensors offer protection against a range of bacteria including E. coli, MRSA, Salmonella and Legionella, as well as black mould growth, biofilm and fungi. Our acrylic signage is protected by SteriTouch® which means 99.9% of germs will not grow on them. We can now replicate metals including stainless steel & copper. Using our in house printer we are able to print faux stainless, making them more hygienic then the traditional stainless steel push pads due to them being protected by SteriTouch®. We also design bespoke labels, which can include company names and logos.