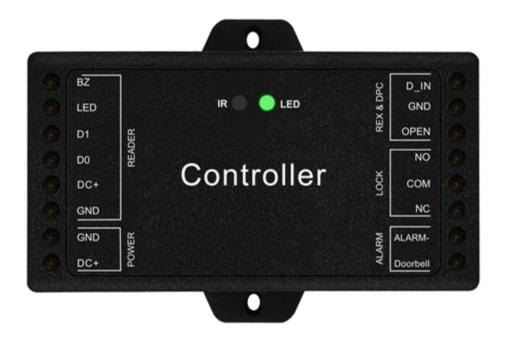

## **WIEG-BOARD**

The WIEG-BOARD is a mini controller that can connect to any Wiegand output 26-37, 56, 58 bits proximity reader or keypad. It can be used for high security systems because if the reader or keypad is removed from the wall entry cannot be gained by shorting or cutting the wires, unlike standalone systems. When a card or PIN that is stored in the controller's memory is registered, the relay will switch, opening the door.

- Input voltage: 12Vdc
- One relay output. Clean or 12Vdc, selectable by jumper.
- 1000 users
- Wiegand 26-44, 56, 58 bits input
- Connect any Wiegand reader or keypad
- Programming via IR remote and/or master card (EM master card supplied)
- User data can be transferred to other units
- 2 devices can be interlocked for 2 doors
- Access modes: Card, card or PIN, multiple cards/PINs
- Can connect exit button, door contact and external alarm
- Adjustable relay time, or toggle mode
- 91 x 48 x 20mm
- 2 year warranty