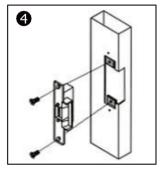

## **Dimensions**

149x28Wx31H(mm)

Cutting according to the size of the electric lock

Insert extension plate

Fix extension plate

After installed, power on and test it

Fix strike lock

Finish