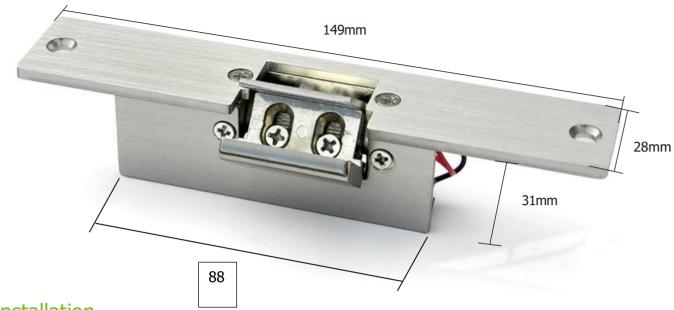

## **Dimensions**

149x28Wx31H(mm)

Cutting according to the size of the electric lock

Insert extension plate

Fix extension plate

After installed, power on and test it

Fix strike lock

Finish