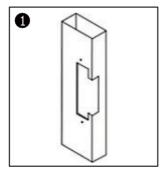

|
| Holding Force        | 250kg                          |
| Voltage              | DC12V                          |
| Current              | 240mA(ES-140A), 120mA(ES-140B) |
| Feature              | Locked when energized          |
| Surface Temperature  | Within +20°C                   |
| Suitable Temperature | -10°C~25°C(14°F-131°F)         |
| Faceplate Housing    | Painted Steel                  |
| Function             | Built-out MOV                  |
| Glass Thickness      | 8-12mm                         |
| Suitable For         | Glass Door                     |
| Opening Model        | 90 Degree Swinging Door        |
| Weight               | 0.4kg                          |
| Standard Packing     | 60pcs/box                      |

## **Dimensions**

149x28Wx31H(mm)







Cutting according to the size of the electric lock



Insert extension plate



Fix extension plate



After installed, power on and test it



Fix strike lock



Finish



Metal door frame

Wooden door frame