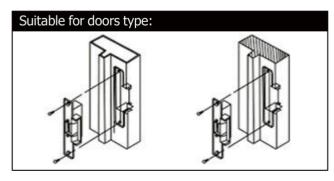

## Fail Safe Electric Strike lock for Glass Door

## **Specifications**

| Lock Size            | 149x28Wx31H(mm)                |
|----------------------|--------------------------------|
| Strike Structure     | Stainless Steel                |
| Holding Force        | 250kg                          |
| Voltage              | DC12V                          |
| Current              | 240mA(ES-140A), 120mA(ES-140B) |
| Feature              | Locked when energized          |
| Surface Temperature  | Within +20°C                   |
| Suitable Temperature | -10°C~25°C(14°F-131°F)         |
| Faceplate Housing    | Painted Steel                  |
| Function             | Built-out MOV                  |
| Glass Thickness      | 8-12mm                         |
| Suitable For         | Glass Door                     |
| Opening Model        | 90 Degree Swinging Door        |
| Weight               | 0.4kg                          |
| Standard Packing     | 60pcs/box                      |