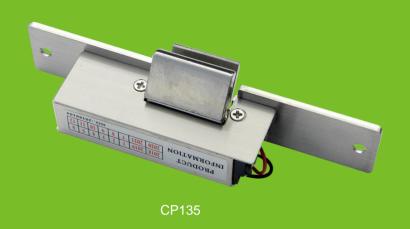

## Fail Safe Electric Strike lock for Glass Door

## **Specifications**

| Lock Size            | 149x28Wx31H(mm)                |
|----------------------|--------------------------------|
| Strike Structure     | Stainless Steel                |
| Holding Force        | 250kg                          |
| Voltage              | DC12V                          |
| Current              | 240mA(ES-140A), 120mA(ES-140B) |
| Feature              | Locked when energized          |
| Surface Temperature  | Within +20°C                   |
| Suitable Temperature | -10°C~25°C(14°F-131°F)         |
| Faceplate Housing    | Painted Steel                  |
| Function             | Built-out MOV                  |
| Glass Thickness      | 8-12mm                         |
| Suitable For         | Glass Door                     |
| Opening Model        | 90 Degree Swinging Door        |
| Weight               | 0.4kg                          |
| Standard Packing     | 60pcs/box                      |