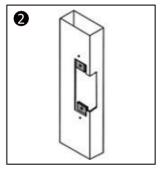

|
| Voltage              | DC12V                          |
| Current              | 240mA(ES-140A), 120mA(ES-140B) |
| Feature              | Locked when energized          |
| Surface Temperature  | Within +20°C                   |
| Suitable Temperature | -10°C~25°C(14°F-131°F)         |
| Faceplate Housing    | Painted Steel                  |
| Function             | Built-out MOV                  |
| Glass Thickness      | 8-12mm                         |
| Suitable For         | Glass Door                     |
| Opening Model        | 90 Degree Swinging Door        |
| Weight               | 0.4kg                          |
| Standard Packing     | 60pcs/box                      |

## **Dimensions**

149x28Wx31H(mm)







Cutting according to the size of the electric lock



Insert extension plate



Fix extension plate



After installed, power on and test it



Fix strike lock



Finish



Metal door frame

Wooden door frame