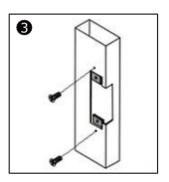

## **Dimensions**

149x28Wx31H(mm)

Cutting according to the size of the electric lock

Insert extension plate

Fix extension plate

After installed, power on and test it

Fix strike lock

Finish