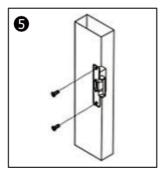

## **Dimensions**

149x28Wx31H(mm)

Cutting according to the size of the electric lock

Insert extension plate

Fix extension plate

After installed, power on and test it

Fix strike lock

Finish