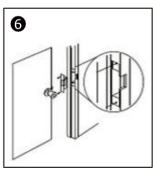

## **Dimensions**

149x28Wx31H(mm)

Cutting according to the size of the electric lock

Insert extension plate

Fix extension plate

After installed, power on and test it

Fix strike lock

Finish

Metal door frame

Wooden door frame