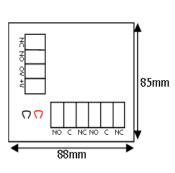

**Triple Pole Board** 

| fitting onto standard back box.              |
|----------------------------------------------|
| <ul> <li>Key reset operation (not</li> </ul> |
| replacement glass).                          |