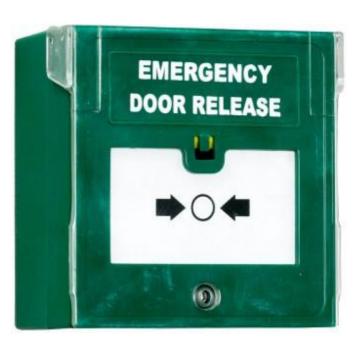

## **Request to Exit EDR** Range

**Reset Key** 

**Emergency Door Release** 

212g (Boxed) / 148g (Unboxed)

212g (Boxed) / 148g (Unboxed)

212g (Boxed) / 148g (Unboxed)

## Technical specifications

- Single pole (EDR-1)
- Double pole (EDR-2)
- Triple pole (EDR-3)
- Includes audible/LED (selectable)

88x88x52 (mm)

88x88x52 (mm)

88x88x52 (mm)

• 12/24V Operation.

EDR-1

EDR-2

EDR-3

• Includes plastic front covers which flip up for operation.

Single Pole Call Point

Double Pole Call Point

Triple Pole Call Point

• Operating temperature: -10 ° C to 55 ° C

Approval : EN 50133 Industrial Codes of Practice

• Screw footprint for surface

• Easy clean surface (ideal for

• Easy cable entry from sides

hospitals/public areas)

Internal use.

FEATURES

or rear.

• All one colour.