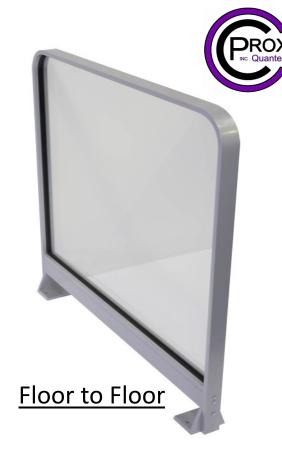

## **Pedestrian Safety Barrier**

DDA compliant automatic door barriers for entrance doors.

Our barriers ensure pedestrian traffic approach automatic swing doors from a safe pre-determined direction. They are robust and heavy duty making them perfect for commercial application in shops, schools, offices, hospitals, pharmacist and much more.

They are supplied as standard in a 9006 matt silver finish and with the option to add toughened safety glass infills to comply with BS 7036.

All barriers are 900mm in height as standard, but come in varied lengths from 600mm to 1200mm.