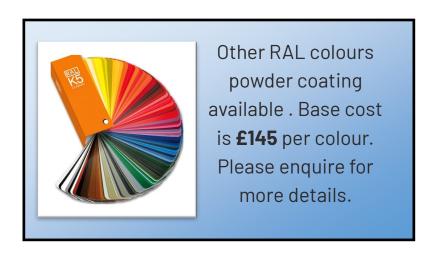

They are supplied as standard in a 9006 matt silver finish and with the option to add toughened safety glass infills to comply with BS 7036.

All barriers are 900mm in height as standard, but come in varied lengths from 600mm to 1200mm.