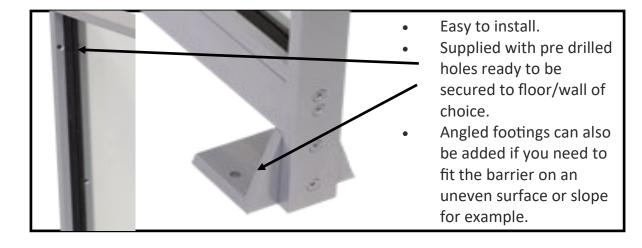

## **Pedestrian Safety Barrier**

DDA compliant automatic door barriers for entrance doors.

Our barriers ensure pedestrian traffic approach automatic swing doors from a safe pre-determined direction. They are robust and heavy duty making them perfect for commercial application in shops, schools, offices, hospitals, pharmacist and much more.

They are supplied as standard in a 9006 matt silver finish and with the option to add toughened safety glass infills to comply with BS 7036.

All barriers are 900mm in height as standard, but come in varied lengths from 600mm to 1200mm.

Please contact us for bespoke size options.