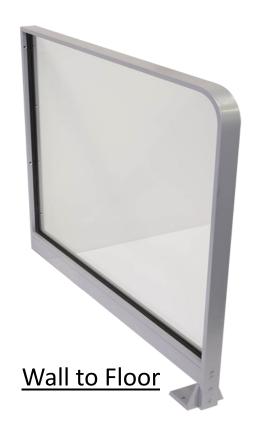

## **Pedestrian Safety Barrier**

DDA compliant automatic door barriers for entrance doors.

Our barriers ensure pedestrian traffic approach automatic swing doors from a safe pre-determined direction. They are robust and heavy duty making them perfect for commercial application in shops, schools, offices, hospitals, pharmacist and much more.

They are supplied as standard in a 9006 matt silver finish and with the option to add toughened safety glass infills to comply with BS 7036.

All barriers are 900mm in height as standard, but come in varied lengths from 600mm to 1200mm.