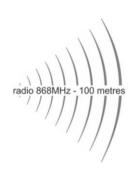

# **CPWIFISW1-TX KIT**

Want all the benefits of a WiFi smart switch to control your gate but don't have a signal there? The CPWIFISW1-TX KIT is the solution. Simply power up the WiFi switch in your house and wire the receiver into your gate panel. When activated the WiFi switch will transmit to the receiver at a range of up to 100 metres and open the gate.

#### Features:

- Connects to the home WiFi
- Open gate remotely through the App
- Works with Tuya or Smartlife App
- Manage multiple smart switches and other Tuya compatible smart devices from one App
- Compatible with Amazon Alexa, Google Assistant & Siri (via Shortcuts)
- Set schedules and timers
- Share access with other users permanently or for a set time period
- Remove access to other users instantly
- Up to 100 metre range between WiFi switch and receiver