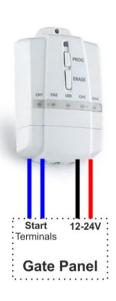

## Receiver specification:

- Power supply: 12-24Vac/dc
- Normally open relay output to trigger gate
- Can also learn other Quantek remote controls
- Dimensions: 89 x 56 x 21mm