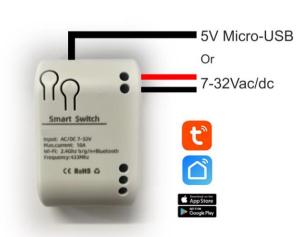

### WiFi Switch specification:

- Power supply: 7-32Vac/dc or 5V Micro-USB
- WiFi standard: 2.4GHz
- Transmission frequency: 868MHzDimensions: 73 x 46 x 30mm