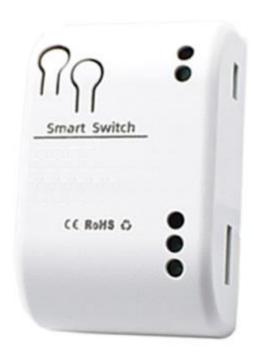

## **CPWIFISW1**

## 1 Channel WiFi Smart Switch

- Connects to home WiFi
- Turn devices on and off remotely through the App
- Works with Tuya or Smartlife App
- Manage multiple smart switches and other Tuya compatible smart devices from one App
- Compatible with Amazon Alexa, Google Assistant & Siri (via Shortcuts)
- Set schedules and timers
- Share access with other users permanently or for a set time period
- Remove access to other users instantly
- Latching or timed output
- Group management
- Built in 433.92MHz receiver for remote controls
- Power supply: 7-32Vac/dc or 5V Micro-USB
- Single relay output. COM, NO, NC
- 10A max load
- Standby/max current: 52mA/102mA
- WiFi standard: 2.4GHz
- Dimensions: 73 x 46 x 30mm