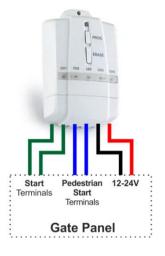

### **CPWIFISW2-TX KIT**

Want all the benefits of a WiFi smart switch to control your gate but don't have a signal there? The CPWIFISW2-TX KIT is the solution. Simply power up the WiFi switch in your house and wire the receiver into your gate panel. When activated the WiFi switch will transmit to the receiver at a range of up to 100 metres and open the gate. There is also a second output which can be used to trigger something else such as the pedestrian start.

#### Receiver specification:

Power supply: 12-24Vac/dc

- Two normally open relay outputs to trigger the gate
- Can also learn other Quantek remote controls
- Dimensions: 89 x 56 x 21mm