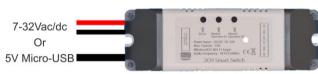

#### WiFi Switch specification:

Power supply: 7-32Vac/dc or 5V Micro-USB

• WiFi standard: 2.4GHz

Transmission frequency: 868MHz
Dimensions: 73 x 46 x 30mm