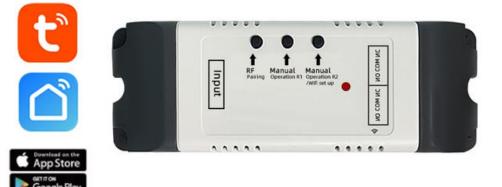

## **CPWIFISW2**

## 2 Channel WiFi Smart Switch

- Connects to home WiFi
- Turn devices on and off remotely through the App
- Works with Tuya or Smartlife App
- Manage multiple smart switches and other Tuya compatible smart devices from one App
- Compatible with Amazon Alexa, Google Assistant & Siri (via Shortcuts)
- Set schedules and timers
- Share access with other users permanently or for a set time period
- Remove access to other users instantly
- Latching or timed outputs
- Group management
- Built in 433.92MHz receiver for remote controls
- Power supply: 7-32Vac/dc
- Two relay outputs. COM, NO, NC
- 10A max load
- Standby/max current: 52mA/142mA
- WiFi standard: 2.4GHz
- Dimensions: 120 x 38 x 25mm