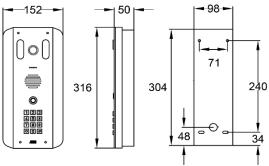

# Stylish curved architectural model.

Constructed from BS316 marine grade stainless steel and finished with gloss black acrylic faceplate. Blue illuminated back lighting & keypad.