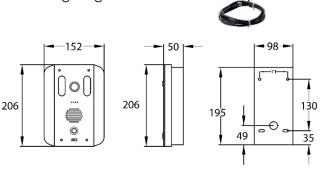

ary Codes                      | 50  | Power Consumption | 400mA on dial out, 2amp peak demand |
| Automatic Trigger Events<br>per Week | 50  | Modem Models      | 4G Europe, 4G USA, 4G AUS/NZ        |
| Caller ID Numbers                    | 250 | Power Supply      | 24v dc (24v dc 2A adaptor included) |
| Time Restricted Caller ID Numbers    | 250 |                   |                                     |



NEW AES PRO APP, user friendly. With Installer and homeowner capabilities.







### Architectural Panels

### Network code for part number.

**EU** (Europe)

US (USA)

**AU** (Australia & NZ)

#### **SNAP-AB-EU**

Stylish curved architectural model. Constructed from BS316 marine grade stainless steel and finished with gloss black acrylic faceplate. Blue illuminated backlighting.



#### **SNAP-ABK-EU**

# Stylish curved architectural model.

Constructed from BS316 marine grade stainless steel and finished with gloss black acrylic faceplate. Blue illuminated back lighting & keypad.





### Imperial Panels

### 

### **SNAP-IBK-EU**

# Sleek all black imperial model with keypad.

Constructed from BS316 marine grade stainless steel and finished with gloss acrylic faceplate.
White illuminated keypad.