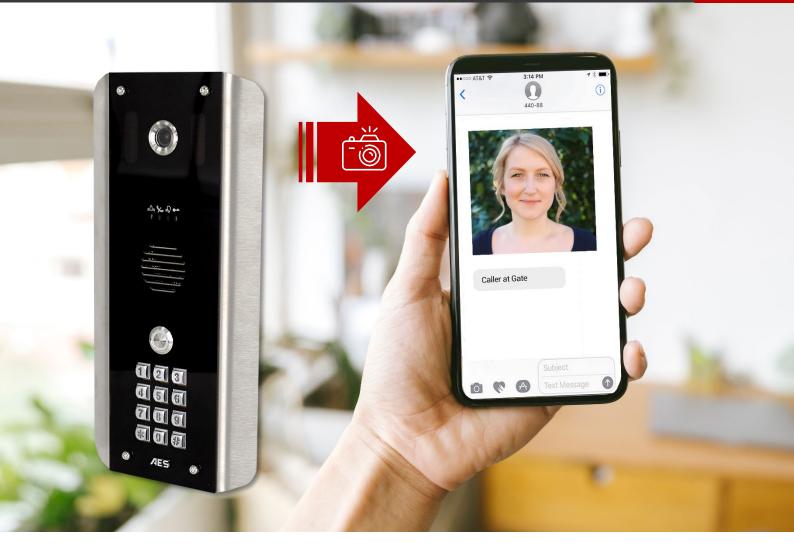

## MMS Advanced GSM Intercom

Sends out a snapshot of the caller straight to your mobile before you answer.

- Works with a contract GSM Nano SIM card with MMS plan (recommended) or a Pre-Pay SIM card.
- Comes with optional contract SIM, unlimited calls and texts (UK/IRE only) (Please check out www.aesglobaltelecom.com for sim card information)
- NEW AES Pro app for installer programming with home owner option on app: able to trigger gates, set up auto opening and closing times, create new access codes, receive notifications on entry, etc.

NEW AES PRO APP, user friendly. With Installer and homeowner capabilities.