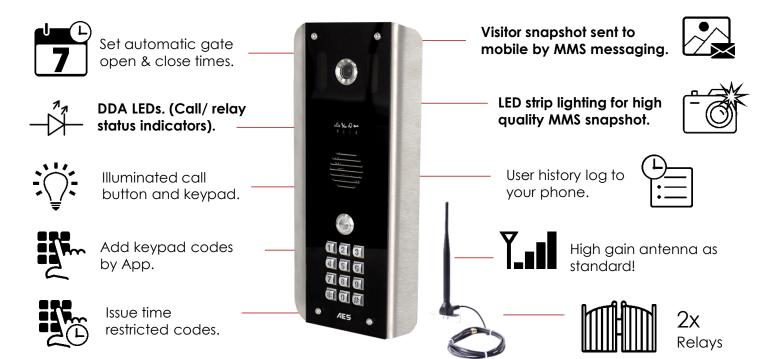

## MMS Advanced GSM Intercom

Sends out a snapshot of the caller straight to your mobile before you answer.

- Works with a contract GSM Nano SIM card with MMS plan (recommended) or a Pre-Pay SIM card.
- Comes with optional contract SIM, unlimited calls and texts (UK/IRE only) (Please check out www.aesglobaltelecom.com for sim card information)
- NEW AES Pro app for installer programming with home owner option on app: able to trigger gates, set up auto opening and closing times, create new access codes, receive notifications on entry, etc.

# SNAPCOM

|                                      |     | Technical Details |                                     |
|--------------------------------------|-----|-------------------|-------------------------------------|
| Dial Out Numbers                     | 4   | Relays            | 2                                   |
| Permanent Codes                      | 250 | Relay Type        | N/C and N/O                         |
| Time Restricted Codes                | 250 | Relay Load        | 2 amps, 24v ac max                  |
| Temporary Codes                      | 50  | Power Consumption | 400mA on dial out, 2amp peak demand |
| Automatic Trigger Events<br>per Week | 50  | Modem Models      | 4G Europe, 4G USA, 4G AUS/NZ        |
| Caller ID Numbers                    | 250 | Power Supply      | 24v dc (24v dc 2A adaptor included) |
| Time Restricted Caller ID Numbers    | 250 |                   |                                     |