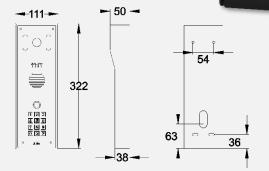

# Sleek all black imperial model with keypad.

Constructed from BS316 marine grade stainless steel and finished with gloss acrylic faceplate.
White illuminated keypad.