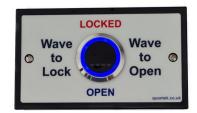

Unique stainless steel, easy to operate Secure key switch that will accept all makes of Key with out jamming.

Hygienic internal "No Touch" Lock - Open switch with sounder.

High definition Washable anti scratch antibacterial

Labels on durable powder coated aluminium plates.

Red Locked / Engaged—Blue Open / Vacant

(Helping colour blind user distinguish system status)

Green lamp illuminates with sounder when the Key is switched.

Anti prank facility. Tried & tested.

**System comprises: External & Internal panels** 

12v 3A PSU with control, Battery, Break glass & cover

Mag lock (Monitored) and emergency entry Key switch. RADAR

Key. Slimline or Heavy duty Mag Locks available.