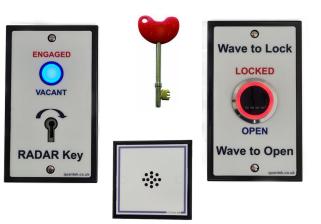

## New additions to our RADAR key Range

RADAR Key panels that can fit flush to standard Double gang metal or plasterboard back box or surface fit in 25mm back box supplied.

Horizontal or vertical plate options.

Unique stainless steel, easy to operate Secure key switch that will accept all makes of Key with out jamming.

Hygienic internal "No Touch" Lock - Open switch with sounder.

High definition Washable anti scratch antibacterial

Labels on durable powder coated aluminium plates.

Red Locked / Engaged—Blue Open / Vacant

(Helping colour blind user distinguish system status)

Green lamp illuminates with sounder when the Key is switched.

Anti prank facility. Tried & tested.

**System comprises: External & Internal panels** 

12v 3A PSU with control, Battery, Break glass & cover

Mag lock (Monitored) and emergency entry Key switch. RADAR

Key. Slimline or Heavy duty Mag Locks available.