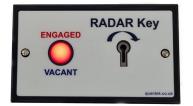

Unique stainless steel, easy to operate Secure key switch that will accept all makes of Key with out jamming.

Hygienic internal "No Touch" Lock - Open switch with sounder.

High definition Washable anti scratch antibacterial

Labels on durable powder coated aluminium plates.

Red Locked / Engaged—Blue Open / Vacant

(Helping colour blind user distinguish system status)

Green lamp illuminates with sounder when the Key is switched.

Anti prank facility. Tried & tested.

**System comprises: External & Internal panels** 

12v 3A PSU with control, Battery, Break glass & cover

Mag lock (Monitored) and emergency entry Key switch. RADAR

Key. Slimline or Heavy duty Mag Locks available.