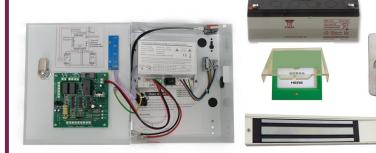

Anti prank facility. Tried & tested.

**System comprises: External & Internal panels** 

12v 3A PSU with control, Battery, Break glass & cover

Mag lock (Monitored) and emergency entry Key switch. RADAR

Key. Slimline or Heavy duty Mag Locks available.