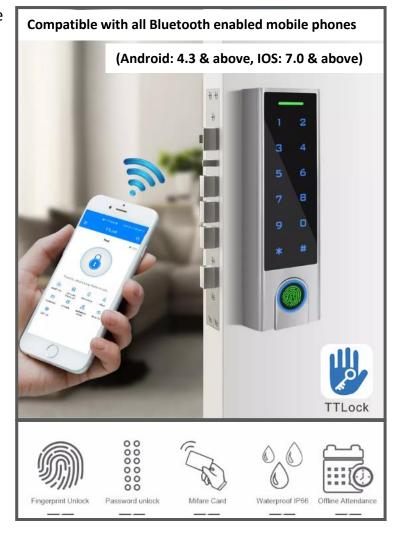

### **KPFA-BT**

## Multi-functional Access system with Bluetooth & WiFi programming

- Programming and management all done via the TTLOCK mobile App
- Access by keypad, proximity, fingerprint, mobile phone or remote transmitter
- Add & delete users via the App
- User friendly interface, no more need for complicated programming procedures
- Set access times for individual users View access records
- Controllers can be transferred to other users
- Data can be transferred from one device to another
- Supports WiFi gateway, enabling changes to be made and the door to be opened remotely from anywhere with an internet connection
- Gateway is Alexa compatible
- Operating voltage 12-24Vdc
- Waterproof, conforms to IP66
- Strong anti-vandal zinc alloy powder coated housing
- PIN user capacity: Custom: 150 Dynamic: 150
- Card user capacity: 200
- Fingerprint user capacity: 100
- Card frequency 13.56MHz Mifare
- Backlit touch sensitive keys
- Pulse (adjustable) or toggle mode
- Terminal connections
- Dimensions: 148 x 43.5 x 22mm