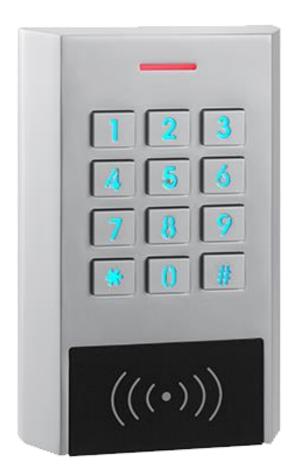

## **KPS**

## Standalone or Wiegand access control keypad & proximity reader

- Operating voltage 12-28Vac/dc
- Waterproof, conforms to IP66
- One relay output
- Strong anti-vandal zinc alloy powder coated housing
- Full programming from the keypad
- Admin add/delete cards for quick programming of card users
- 1000 users, supports card, PIN, or card + PIN
- Card frequency 125KHz EM
- PIN length 4-6 digits
- Backlit keys
- Wiegand 26-37 bits input & output
- Tri colour LED status display
- Integrated alarm and buzzer output
- Pulse (adjustable) or toggle mode
- User data can be transferred to other units
- 2 devices can be interlocked for 2 doors
- Built in light dependent resistor (LDR) for antitamper
- Pre-wired 1 metre cable
- Dimensions: 114.5 x 75 x 22mm